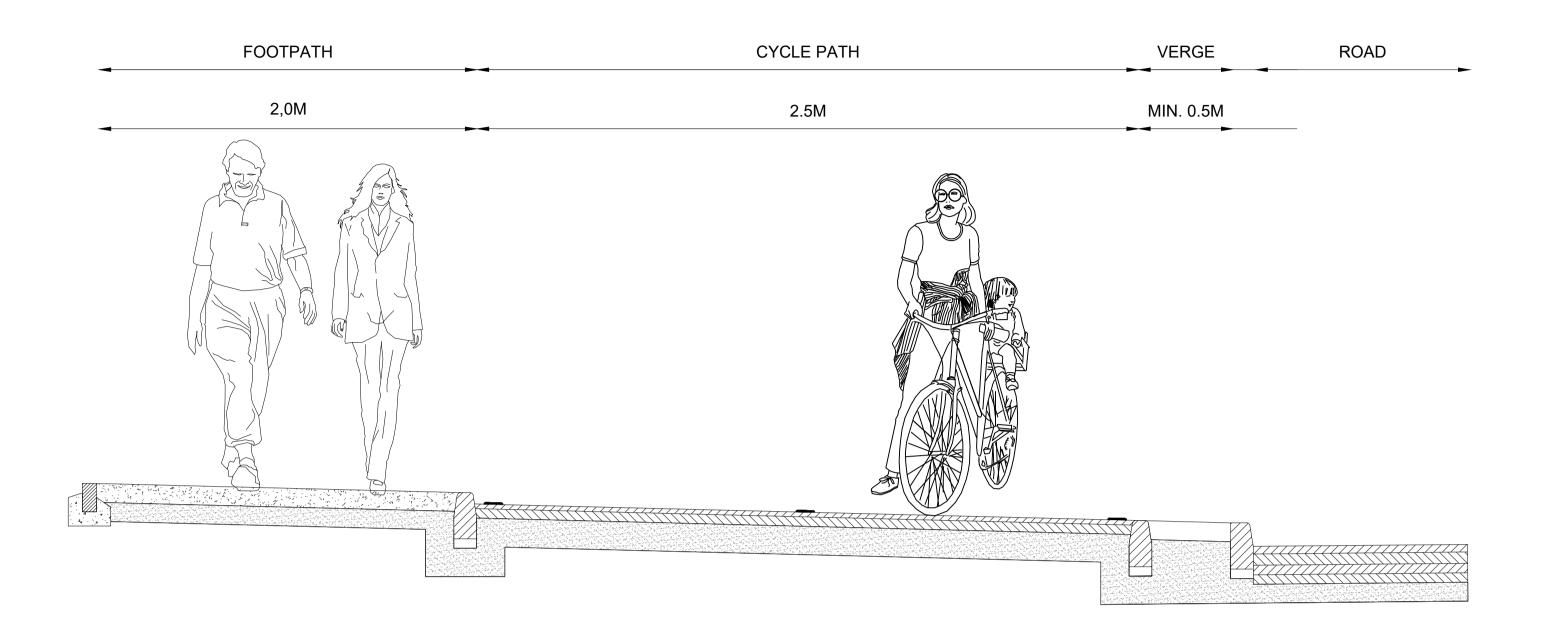

## **CROSS SECTION**

SCALE 1:50

CONSTRUCTION DETAILS

OLDCOURT LRD

TYPICAL CYCLE PATH **DETAILS** TRANSITION