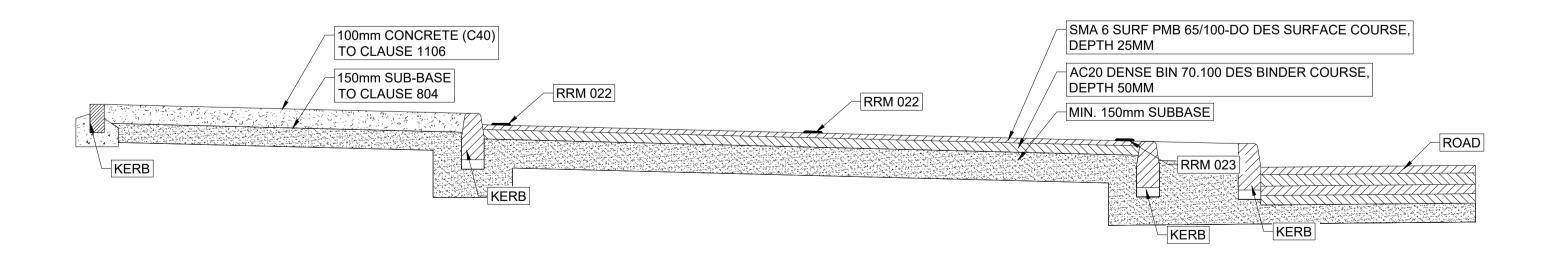

## **CROSS SECTION**

SCALE 1:50

CONSTRUCTION DETAILS

OLDCOURT LRD

TYPICAL CYCLE PATH **DETAILS** TRANSITION